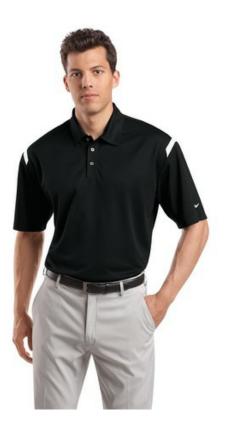

# **Dri-FIT Shoulder Stripe Sport Shirt 402394**

Achieve superior performance in this new sport shirt crafted with Dri-FIT moisture management technology. Distinct shoulder stripes offer visual impact. Features a self-fabric collar, three-button placket, open hem sleeves and side vents. The contrast Swoosh design trademark is embroidered on the left sleeve. Made of 4.4-ounce, 100% polyester Dri-FIT fabric.

## **CARE INSTRUCTIONS**

**NEW** NIKE GOLF - Dri-FIT Shoulder Stripe Sport Shirt. 402394