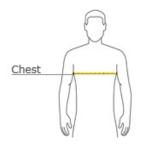

#### HOW TO MEASURE

## CHEST

With arms down at sides, measure around the upper body, under arms and over the fullest part of the chest.

## SIZE CHART

|       | XS    | S     | М     | L     | XL    | 2XL   | 3XL   | 4XL   |
|-------|-------|-------|-------|-------|-------|-------|-------|-------|
| Chest | 32-35 | 35-38 | 38-41 | 41-44 | 44-47 | 47-50 | 50-53 | 53-56 |